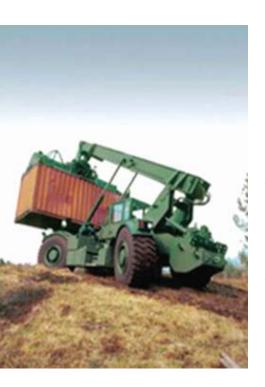

### **DESCRIPTION**

The Rough Terrain Container Handler (RTCH) is a commercial non-developmental item acquired for the cargo handling operation mission requirements worldwide. The vehicle lifts, moves, and stacks both 20-foot and 40-foot long American National Standards Institute/International Organization for Standardization (ANSI/ISO) containers and shelters weighing up to 53,000 pounds. The new Kalmar RTCH, a technological step up from the previous Caterpillar RTCH.

Improvements include the capability to transport by rail, highway, or water in less than 2 1/2 hours and in less than three hours by air (C5 and C17) transport; stack 9-foot, 6-inch containers three high; achieve a forward speed of 23 miles per hour; and an adjustable top handler. The RTCH will operate worldwide, on hard-stand, over-sand terrain, and cross-country during transportation