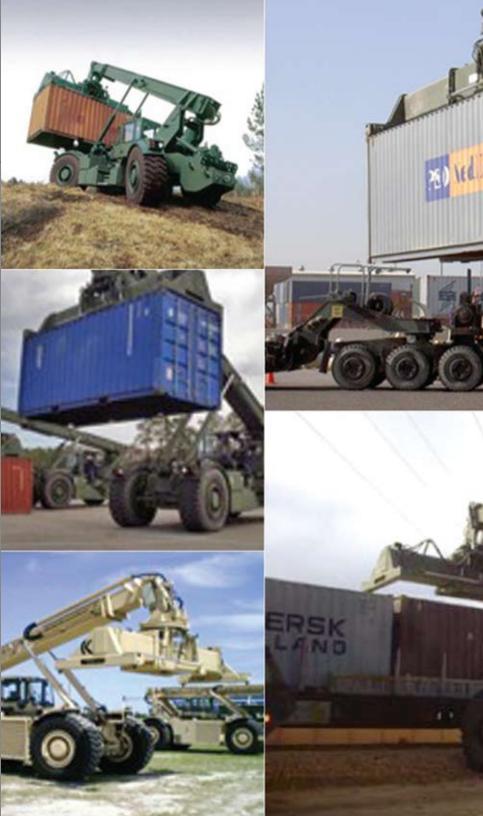

### **DESCRIPTION**

The Rough Terrain Container Handler (RTCH) is a commercial non-developmental item acquired for the cargo handling operation mission requirements worldwide. The vehicle lifts, moves, and stacks both 20-foot and 40-foot long American National Standards Institute/International Organization for Standardization (ANSI/ISO) containers and shelters weighing up to 53,000 pounds. The new Kalmar RTCH, a technological step up from the previous Caterpillar RTCH.

Improvements include the capability to transport by rail, highway, or water in less than 2 1/2 hours and in less than three hours by air (C5 and C17) transport; stack 9-foot, 6-inch containers three high; achieve a forward speed of 23 miles per hour; and an adjustable top handler. The RTCH will operate worldwide, on hard-stand, over-sand terrain, and cross-country during transportation

and ordnance ammunition handling operations. Storage, transportation, and deployment will include operations in cold, basic, and hot climates.

The RTCH is not designed to counter or defeat any threat and does not possess lethality capability. During Joint logistics over-the-shore operations (JLOTS) with the absence of a developed port, the top handler variant with the forklift kit installed will be used to position modular causeway sections between the ships and the shore.